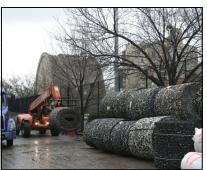

## **INNOVATIONS IN WATER MANAGEMENT STRUCTURES**

Sport Tank Water Management Structures provide a more efficient alternative to traditional storm water management for synthetic turf applications. Unlike a natural field, synthetic fields typically include a significant drainage and storage system constructed with natural aggregate below the turf. Utilizing Sport Tank within the synthetic turf system, storage of water runoff is maximized by the

void space created by the structural modular unit.

After a rain event, Sport Tank will allow you to completely manage storm water. It can be used as a storage detention, storage retention, and/or infiltration system.