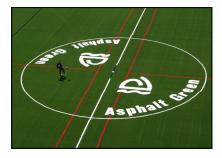

## SPORT DRAIN<sub>MAX</sub> INSTALLED AT THE FIELD OF DREAMS

Sport Drain<sub>MAX</sub> was installed on the new state-of-the art synthetic field for Asphalt Green, a non-profit sports & fitness program in New York City. This field had originally been surfaced with Astroturf nearly 20 years ago directly on an asphalt base. The project team needed to effectively incorporate the new infilled synthetic field over the existing base with minimal excavation and disturbance. It was determined that best way to proceed with the project was to incorporate Sport Drain-Max directly under the synthetic turf.

SportDrain<sub>Max</sub> was chosen to provide horizontal drainage and shock attenuation with one easily installed layer. The existing Astroturf was removed with minimal damage to the asphalt base. Sport-Drain<sub>Max</sub> was then deployed directly on top of the repaired base layer and Field Turf synthetic turf immediately installed. The synthetic turf installation was completed in only three days. The field is being used for a variety of sports which includes: soccer, football, baseball, softball, lacrosse, and field hockey.