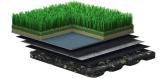

## **HIGHLIGHTS**

SPORT DRAIN<sub>MAX,</sub> SPORTEXE AND THE EGS SYSTEM

In conjunction with Sportexe, RFT has developed the new EnviroGreen<sup>™</sup> Synthetic Turf System. EGS<sup>™</sup> incorporates Sport Drain<sub>MAX</sub>, a synthetic base layer that controls the system's shock attenuation and gives the turf superior drainage and outstanding support. The system is engineered to maximize safety and performance that is controlled by the perfect combination of pad and infill.