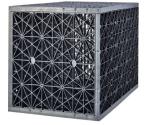

## **INNOVATIONS IN WATER MANAGEMENT STRUCTURES**

Sport Tank Water Management Structures provide a more efficient alternative to traditional storm water management for synthetic turf applications. Unlike a natural field, synthetic fields typically include a significant drainage and storage system constructed with natural aggregate below the turf. Utilizing Sport Tank within the synthetic turf system, storage of water runoff is maximized by the

void space created by the structural modular unit.

After a rain event, Sport Tank will allow you to completely manage storm water. It can be used as a storage detention, storage retention, and/or infiltration system.