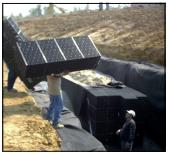

## **INNOVATIONS IN WATER MANAGEMENT STRUCTURES**

Sport Tank Water Management Structures provide a more efficient alternative to traditional storm water management for synthetic turf applications. Unlike a natural field, synthetic fields typically include a significant drainage and storage system constructed with natural aggregate below the turf. Utilizing Sport Tank within the synthetic turf system, storage of water runoff is maximized by the

void space created by the structural modular unit.

After a rain event, Sport Tank will allow you to completely manage storm water. It can be used as a storage detention, storage retention, and/or infiltration system.