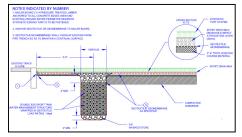

## SPORT DRAIN<sub>MAX</sub> INSTALLED AT THE FIELD OF DREAMS

Sport Drain<sub>MAX</sub> was installed on the new state-of-the art synthetic field for Asphalt Green, a non-profit sports & fitness program in New York City. This field had originally been surfaced with Astroturf nearly 20 years ago directly on an asphalt base. The project team needed to effectively incorporate the new infilled synthetic field over the existing base with minimal excavation and disturbance. It was determined that best way to proceed with the project was to incorporate Sport Drain-Max directly under the synthetic turf.

SportDrain<sub>Max</sub> was chosen to provide horizontal drainage and shock attenuation with one easily installed layer. The existing Astroturf was removed with minimal damage to the asphalt base. Sport-Drain<sub>Max</sub> was then deployed directly on top of the repaired base layer and Field Turf synthetic turf immediately installed. The synthetic turf installation was completed in only three days. The field is being used for a variety of sports which includes: soccer, football, baseball, softball, lacrosse, and field hockey.